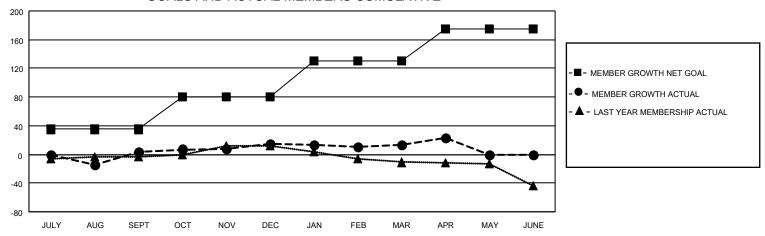

### GOALS AND ACTUAL MEMBERS CUMULATIVE

| DROPPED CLUBS: 1 |     | 31 CLUBS OF 52 ADDED 1 OR MORE<br>NEW MEMBERS | GENDER DISTRIBUTION  MALE 1,391 (75.19%) |              |     |
|------------------|-----|-----------------------------------------------|------------------------------------------|--------------|-----|
| DROPPED MEMBERS  |     |                                               | FEMALE                                   | 459 (24.81%) |     |
| DECEASED         | 21  | CLICK HERE FOR CUMULATIVE                     | TOTAL FAMILY UNIT MEMBERS                |              | 325 |
| CLUB CANCELLED   | 4   | MEMBERSHIP DATA                               | FAMILY MEMBERS PAYING HALF               |              | 172 |
| OTHER            | 94  |                                               |                                          |              | 172 |
| TOTAL            | 119 |                                               |                                          |              |     |